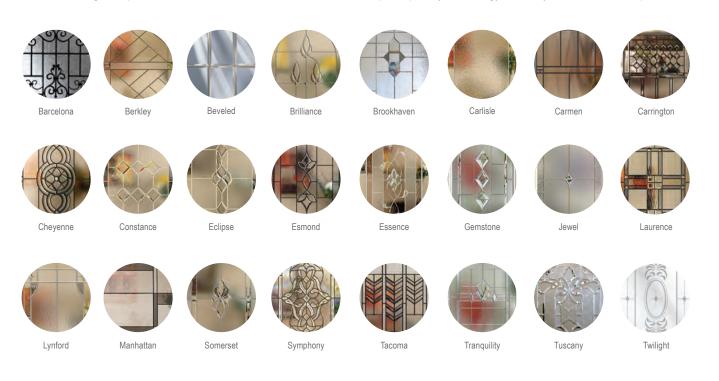

### **DECORATIVE GLASS**

Our front door glass options enable homeowners to add decorative flair, improve privacy and energy efficiency and reduce sun exposure.