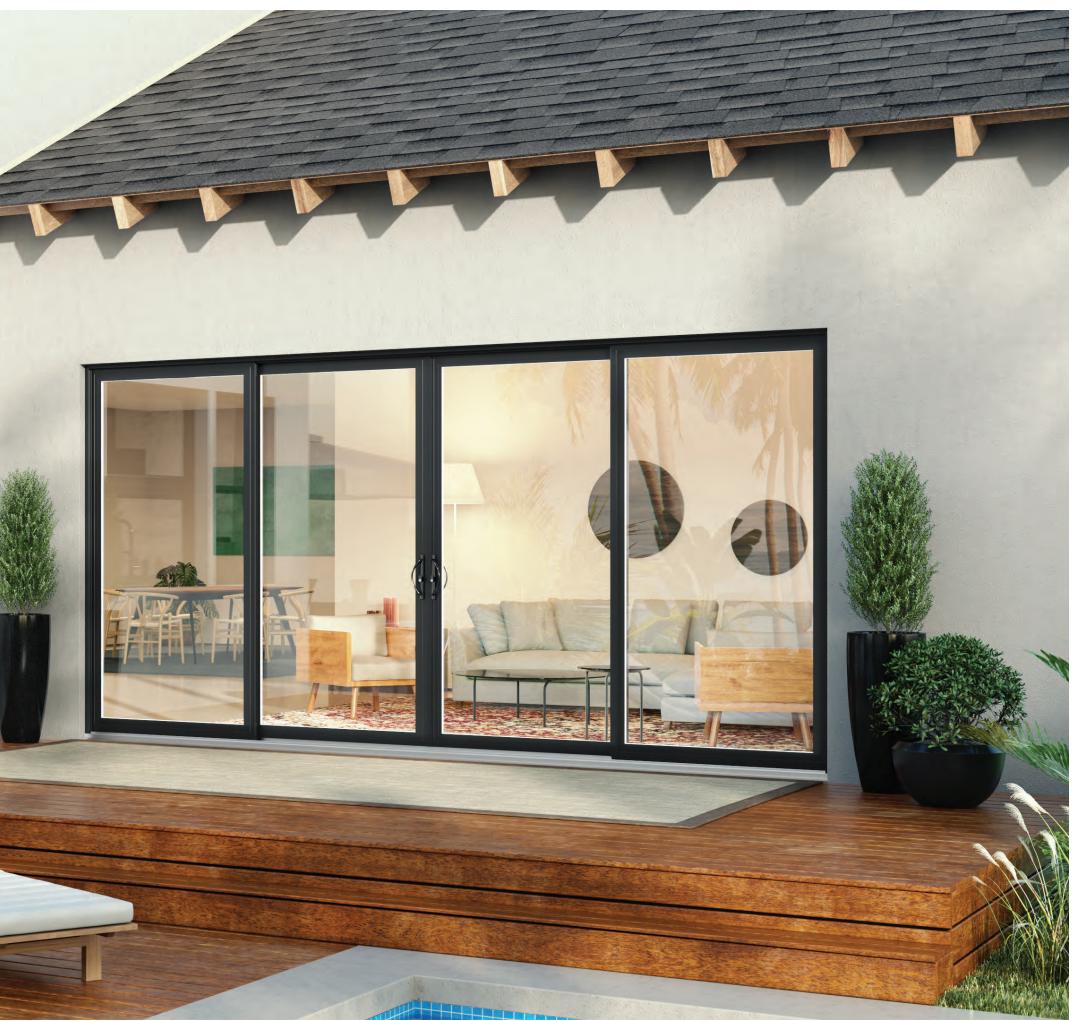

## **SLIDING GLASS PATIO DOORS**

Complete with advanced engineering details, our sliding patio doors are built for smooth operation, energy efficiency, and durability for years to come. Available with customizable design options such as woodgrain interiors, multiple exterior colors, hardware finishes, and blinds-between-the-glass, this product is sure to add a wow factor to any home.

## STYLES 2-Panel 3-Panel • 4-Panel Standard Custom

#### **FEATURES & BENEFITS**

- Multi-chamber mainframe design for superior strength and energy-efficiency
- Warm-edge spacer system improves seal performance of insulated glass unit
- Interlock at meeting rail helps reduce air infiltration
- Lifetime Warranty