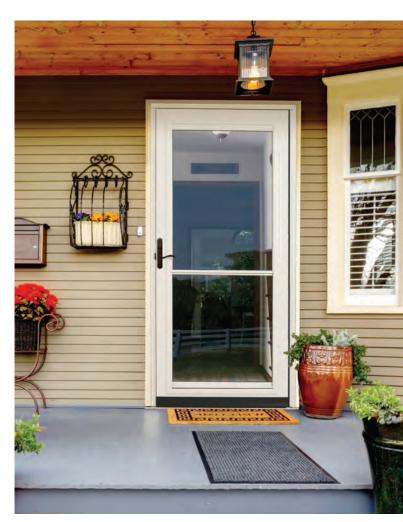

### STORM DOORS

Protect your home from the elements with our Storm Doors. Every storm door is individually customized to the highest standards in the residential market for homeowners who appreciate impeccable, uncompromising quality.

### FEATURES & BENEFITS

- Extruded aluminum frame adds beauty to your door by virtue of the rounded cove molding along the glass edge of the extrusion.
- Corrosion-proof corner gussets
- Color matched aluminum installation screw covers
- Durable, oven-baked polyester finishes backed by lifetime warranty