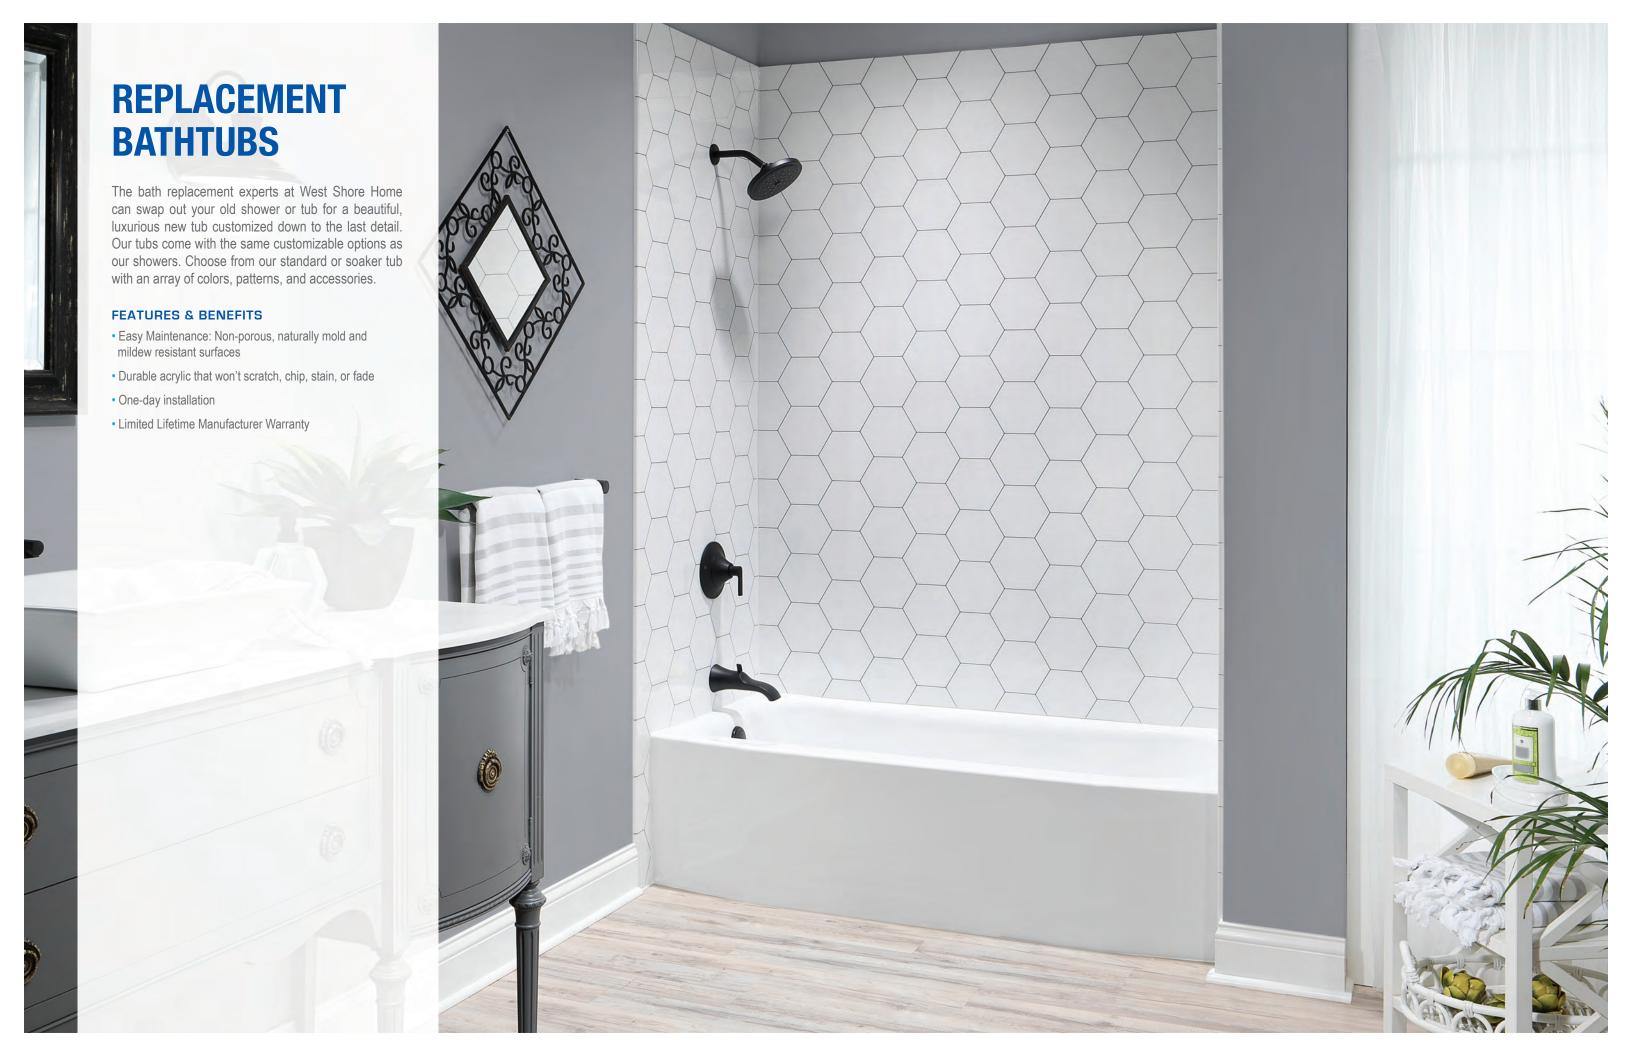

## TUB TO SHOWER CONVERSION

Convert your old, outdated tub into a safer, more convenient bathing experience with a full replacement shower system. Customize your shower with added accessories like grab bars and our anti-slip shower pan for the peace of mind you deserve.

#### **FEATURES & BENEFITS**

- Easy Maintenance: Non-porous, naturally mold and mildew resistant surfaces
- Durable acrylic that won't scratch, chip, stain, or fade
- One-day installation
- · Limited Lifetime Manufacturer Warranty