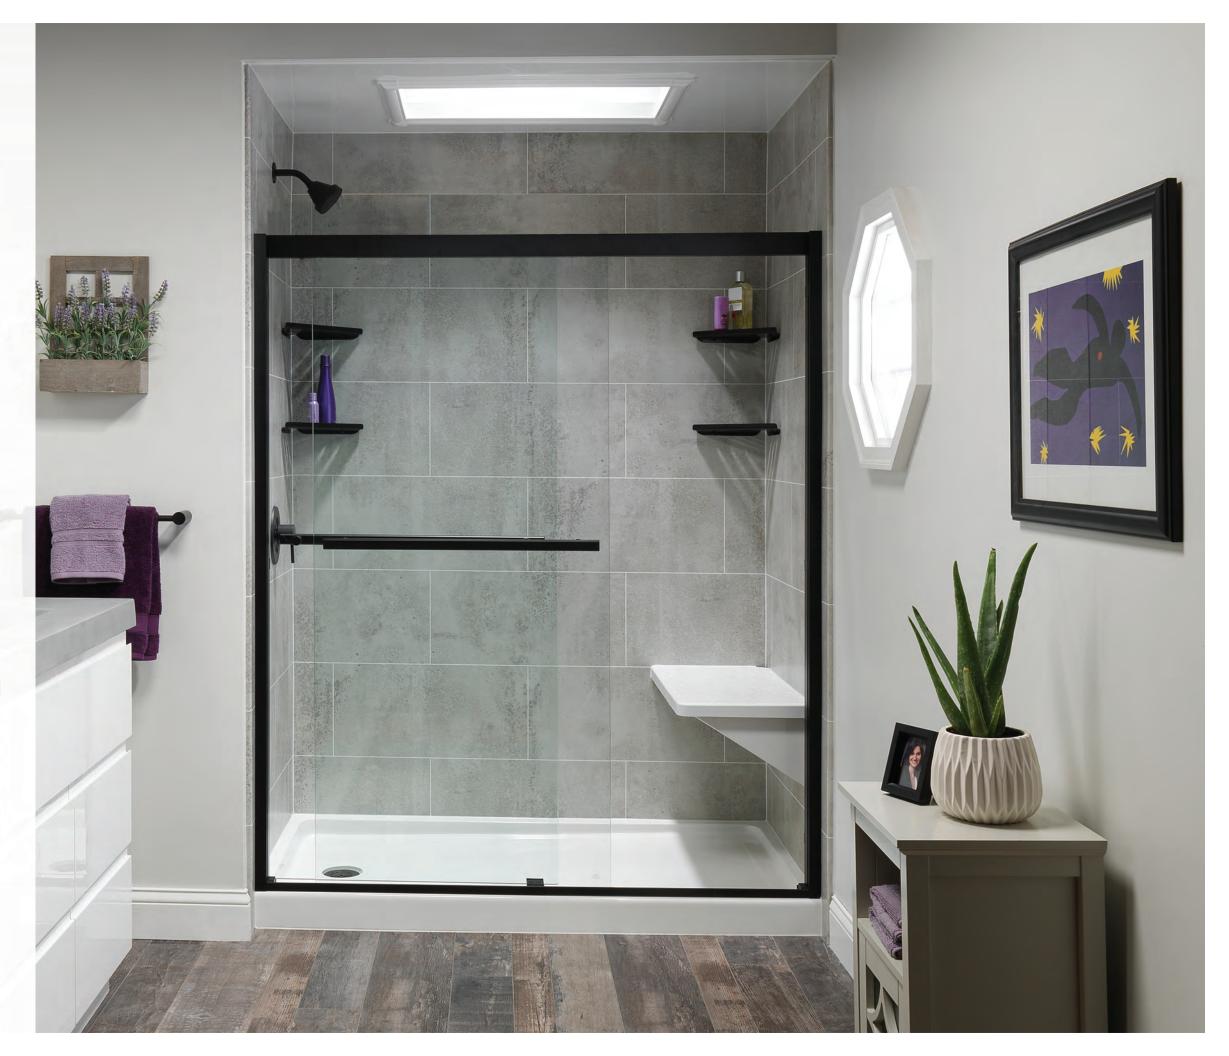

## TUB TO SHOWER CONVERSION

Convert your old, outdated tub into a safer, more convenient bathing experience with a full replacement shower system. Customize your shower with added accessories like grab bars and our anti-slip shower pan for the peace of mind you deserve.

#### **FEATURES & BENEFITS**

- Easy Maintenance: Non-porous, naturally mold and mildew resistant surfaces
- Durable acrylic that won't scratch, chip, stain, or fade
- One-day installation
- · Limited Lifetime Manufacturer Warranty