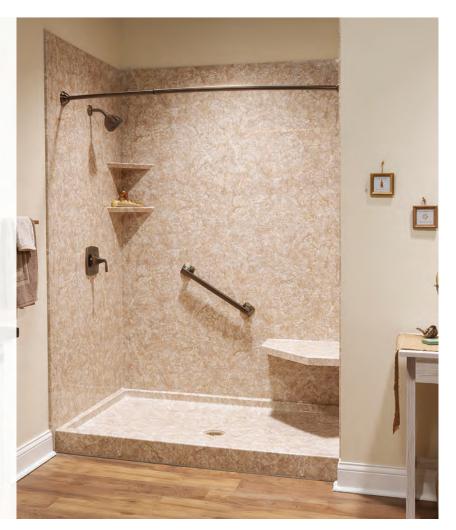

### LOW THRESHOLD SHOWERS

Low-threshold showers offer a limited lip. The perfect solution for those with limited mobility to keep their bathing independence.

#### **FEATURES & BENEFITS**

- Easy Maintenance: Non-porous, naturally mold and mildew resistant surfaces
- Durable acrylic that won't scratch, chip, stain, or fade
- One-day installation
- Limited Lifetime Manufacturer Warranty