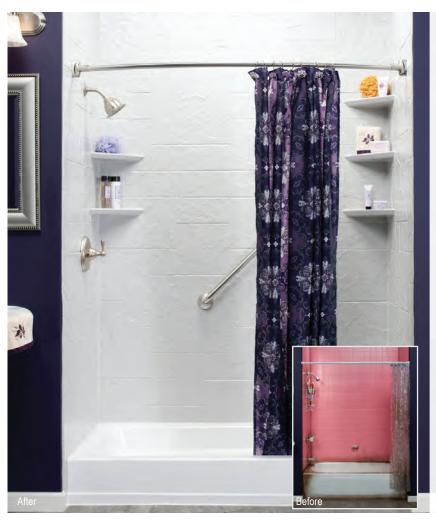

# REPLACEMENT SHOWERS

The shower replacement experts at West Shore Home can swap out your old shower or tub for a beautiful, luxurious new shower customized down to the last detail. Choose from an array of colors, patterns, and accessories to create a comfortable, sophisticated, and functional shower that meets your needs and satisfies your style preferences. Our installers will tear out your old unit, install your new one, clean up, and make sure everything meets your expectations—all before the sun is down!

#### **FEATURES & BENEFITS**

- Easy Maintenance: Non-porous, naturally mold and mildew resistant surfaces
- Durable acrylic that won't scratch, chip, stain, or fade
- One-day installation
- Limited Lifetime Manufacturer Warranty