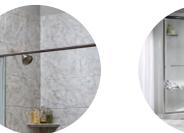

#### **ACRYLIC WALL SURROUNDS**

Choose from our beautiful acrylic wall surrounds to enhance your bathing experience. Add laser-etched grout lines for the look and feel of tile, without the hassle of cleaning and maintenance.

#### LASER-ETCHED TILE

Sandalwood

Roman Block

Napoli Marble

**ACCESSORIES** 

Complete your shower look with our selection of accessories. Hardware available in Brass Nickel, Chrome, Oil Rubbed Bronze, and Matte Black.