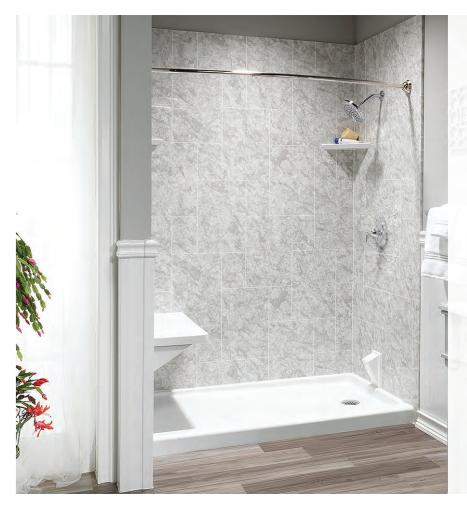

### LOW THRESHOLD SHOWERS

Low-threshold showers offer a limited lip. The perfect solution for those with limited mobility to keep their bathing independence.

#### **FEATURES & BENEFITS**

- Easy Maintenance: Non-porous, naturally mold and mildew resistant surfaces
- Durable acrylic that won't scratch, chip, stain, or fade
- One-day installation
- Limited Lifetime Manufacturer Warranty